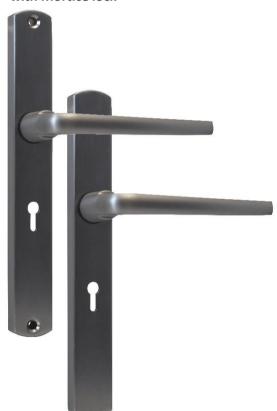

## SWf STEEL WINDOW FITTINGS

B870LONGML\*\*- Long Lever-Lever Door Handle with Mortice lock

B870LONGML\*\*

## PRODUCT FFATURES & TECHNICAL INFORMATION

- An elegant 'Lever-Lever' door handle with 57mm centre.
- The long handle is available in 3 different lever styles (850, 860 and 870).
- 4 independent springs ensures correct horizontal position of lever and a 8mm spindle secured with a grub screw clamps both handles together firmly.
- Complete with a mortice keyhole configuration
- Taylors Spindle available to fix the handle in a horizontal or vertical position.
- Bolt through fixings for security.
- Complimentary window furniture available for suited look.
- Available in several finishes or matching RAL finishes on request