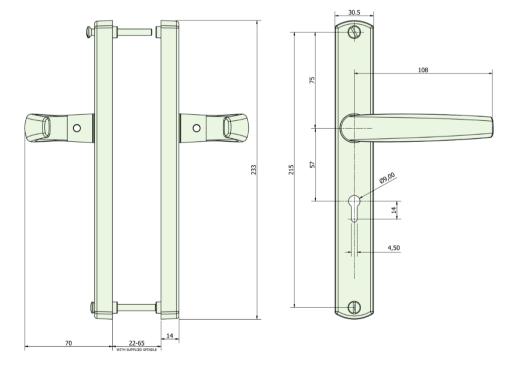

## SWf STEEL WINDOW FITTINGS

B870LONGML\*\*- Long Lever-Lever Door Handle with Mortice lock

B870LONGML\*\*

## PRODUCT FFATURES & TECHNICAL INFORMATION

- An elegant 'Lever-Lever' door handle with 57mm centre.
- The long handle is available in 3 different lever styles (850, 860 and 870).
- 4 independent springs ensures correct horizontal position of lever and a 8mm spindle secured with a grub screw clamps both handles together firmly.
- Complete with a mortice keyhole configuration
- Taylors Spindle available to fix the handle in a horizontal or vertical position.
- Bolt through fixings for security.
- Complimentary window furniture available for suited look.
- Available in several finishes or matching RAL finishes on request